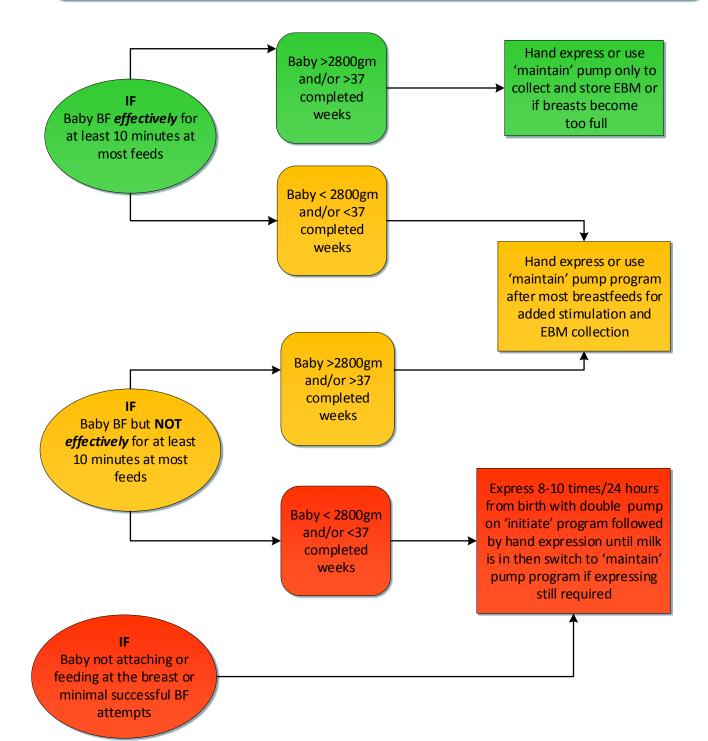

## Hand Expressing

- Baby attaching and BF
- To collect EBM
- After using 'initiate' pump program
- To soften a full breast

## Hospital Grade Pump 'Maintain' Program

- Baby attaching and BF most feeds
- Can be used from birth for additional stimulation
- 15-20 minutes each side (does not switch off automatically)
  Double pumping recommended,

## Hospital Grade Pump 'Initiate' Program

- Baby not attaching to the breast
- Less than 48 hours
- Milk is not in
- Express for 15 minutes (pump will switch off automatically)
- Hand express after pumping for 5 minutes each breast
- Switch to 'maintain' program after 48 hours OR breasts are starting to feel heavy and flow is increasing
- Double pumping recommended